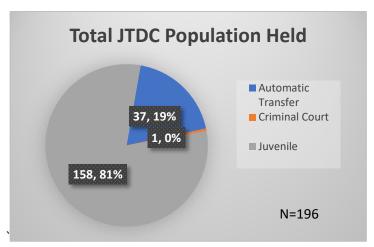

<sup>\*</sup>Age, Gender and Race for Criminal Court population (N=1) is not represented in this report.