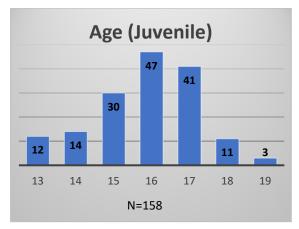

## Daily Data Dashboard – June 9, 2023 Demographics for JTDC Population Friday Morning Midnight Count

Total # of probation Involved youth<sup>1</sup>: 1,217











Data sources: cFive Supervisor – Probation Population and RMIS – JTDC Population

<sup>&</sup>lt;sup>1</sup> Probation Active: Any youth who is pending sentencing with an active social history, has been formally placed on probation or supervision with Cook County Juvenile Probation on the date of the report.

<sup>\*</sup>Age, Gender and Race for Criminal Court population (N=1) is not represented in this report.

## Daily Data Dashboard – June 9, 2023 Demographics for JTDC Population Friday Morning Midnight Count