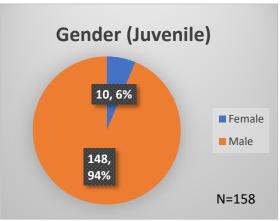

## Daily Data Dashboard – June 9, 2023 Demographics for JTDC Population Friday Morning Midnight Count

Total # of probation Involved youth<sup>1</sup>: 1,217











Data sources: cFive Supervisor – Probation Population and RMIS – JTDC Population

<sup>&</sup>lt;sup>1</sup> Probation Active: Any youth who is pending sentencing with an active social history, has been formally placed on probation or supervision with Cook County Juvenile Probation on the date of the report.

<sup>\*</sup>Age, Gender and Race for Criminal Court population (N=1) is not represented in this report.

## Daily Data Dashboard – June 9, 2023 Demographics for JTDC Population Friday Morning Midnight Count