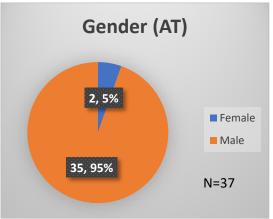

<sup>\*</sup>Age, Gender and Race for Criminal Court population (N=1) is not represented in this report.