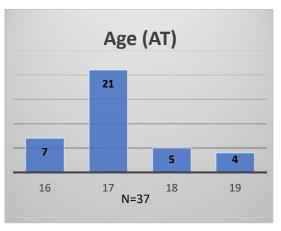

## Daily Data Dashboard – June 9, 2023 Demographics for JTDC Population Friday Morning Midnight Count

Total # of probation Involved youth<sup>1</sup>: 1,217











Data sources: cFive Supervisor – Probation Population and RMIS – JTDC Population

<sup>&</sup>lt;sup>1</sup> Probation Active: Any youth who is pending sentencing with an active social history, has been formally placed on probation or supervision with Cook County Juvenile Probation on the date of the report.

<sup>\*</sup>Age, Gender and Race for Criminal Court population (N=1) is not represented in this report.

## Daily Data Dashboard – June 9, 2023 Demographics for JTDC Population Friday Morning Midnight Count