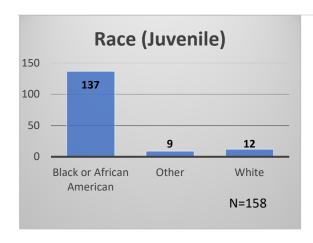

## Daily Data Dashboard – June 9, 2023 Demographics for JTDC Population Friday Morning Midnight Count

Total # of probation Involved youth<sup>1</sup>: 1,217











Data sources: cFive Supervisor – Probation Population and RMIS – JTDC Population

<sup>&</sup>lt;sup>1</sup> Probation Active: Any youth who is pending sentencing with an active social history, has been formally placed on probation or supervision with Cook County Juvenile Probation on the date of the report.

<sup>\*</sup>Age, Gender and Race for Criminal Court population (N=1) is not represented in this report.

## Daily Data Dashboard – June 9, 2023 Demographics for JTDC Population Friday Morning Midnight Count